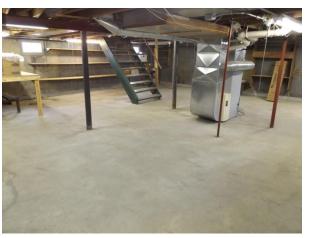

### MAIN HOUSE:

Design: Quality Built One Story Total Bedrooms: Two(2) Total Bathrooms: One(1) Electricity: 100 AMP Water Heater: Electric Westinghouse Model dg52d2 52 Gallon Heating: Ultra High Efficiency Gas Furnace (Heil DC90)With Aprilaire Media Air Cleaner Water: City Sanitary Sewer: City **Basement:** Full Poured Floors & Walls Air Conditioning: Central Air System (Heil High Efficency 5000)