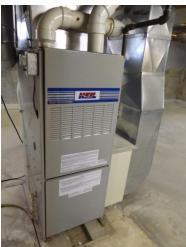

### MAIN HOUSE:

Design: Quality Built One Story Total Bedrooms: Two(2) Total Bathrooms: One(1) Electricity: 100 AMP Water Heater: Electric Westinghouse Model dg52d2 52 Gallon Heating: Ultra High Efficiency Gas Furnace (Heil DC90)With Aprilaire Media Air Cleaner Water: City Sanitary Sewer: City **Basement:** Full Poured Floors & Walls Air Conditioning: Central Air System (Heil High Efficency 5000)