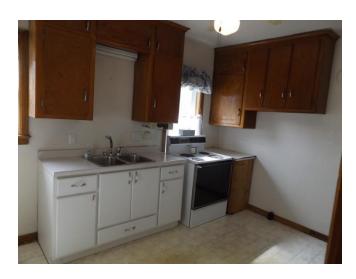

### MAIN HOUSE:

Design: Quality Built One Story Total Bedrooms: Two(2) Total Bathrooms: One(1) Electricity: 100 AMP Water Heater: Electric Westinghouse Model dg52d2 52 Gallon Heating: Ultra High Efficiency Gas Furnace (Heil DC90)With Aprilaire Media Air Cleaner Water: City Sanitary Sewer: City **Basement:** Full Poured Floors & Walls Air Conditioning: Central Air System (Heil High Efficency 5000)