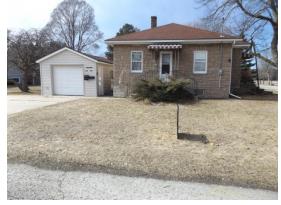

### MAIN HOUSE:

Design: Quality Built One Story Total Bedrooms: Two(2) Total Bathrooms: One(1) Electricity: 100 AMP Water Heater: Electric Westinghouse Model dg52d2 52 Gallon Heating: Ultra High Efficiency Gas Furnace (Heil DC90)With Aprilaire Media Air Cleaner Water: City Sanitary Sewer: City **Basement:** Full Poured Floors & Walls Air Conditioning: Central Air System (Heil High Efficency 5000)

### EXTERIOR DESCRIPTION:

Foundation Walls: Poured Exterior Walls: Stucco Roof Surface: Asphalt

#### <u>OUTBUILDING</u>

Single Stall Garage ~Electric Outlets & Lighting ~Remote Automatic Garage Door Opener· ~Has an extra room that could be converted into a workshop·

The above information was provided by the Seller of the real estate.