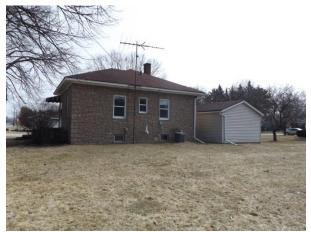

### MAIN HOUSE:

Design: Quality Built One Story Total Bedrooms: Two(2) Total Bathrooms: One(1) Electricity: 100 AMP Water Heater: Electric Westinghouse Model dg52d2 52 Gallon Heating: Ultra High Efficiency Gas Furnace (Heil DC90)With Aprilaire Media Air Cleaner Water: City Sanitary Sewer: City **Basement:** Full Poured Floors & Walls Air Conditioning: Central Air System (Heil High Efficency 5000)

#### <u>OUTBUILDING</u>

Single Stall Garage ~Electric Outlets & Lighting ~Remote Automatic Garage Door Opener· ~Has an extra room that could be converted into a workshop·

The above information was provided by the Seller of the real estate.