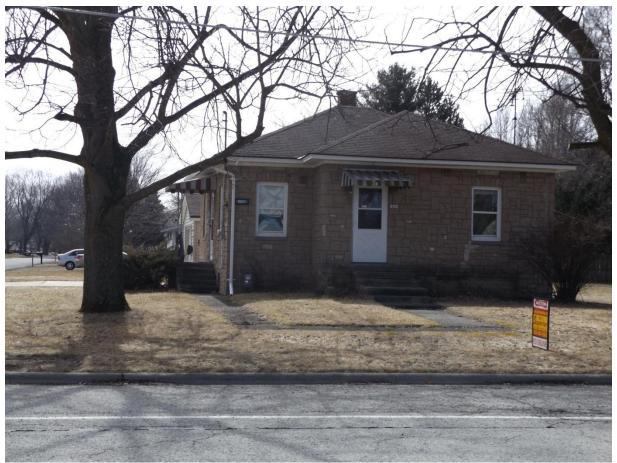

### 1601 38th Ave· Menominee, MI 49858 INTERNET REAL ESTATE AUCTION

### MAIN HOUSE:

Design: Quality Built One Story Total Bedrooms: Two(2) Total Bathrooms: One(1) Electricity: 100 AMP Water Heater: Electric Westinghouse Model dg52d2 52 Gallon Heating: Ultra High Efficiency Gas Furnace (Heil DC90)With Aprilaire Media Air Cleaner Water: City Sanitary Sewer: City **Basement:** Full Poured Floors & Walls Air Conditioning: Central Air System (Heil High Efficency 5000)

### EXTERIOR DESCRIPTION:

Foundation Walls: Poured Exterior Walls: Stucco Roof Surface: Asphalt